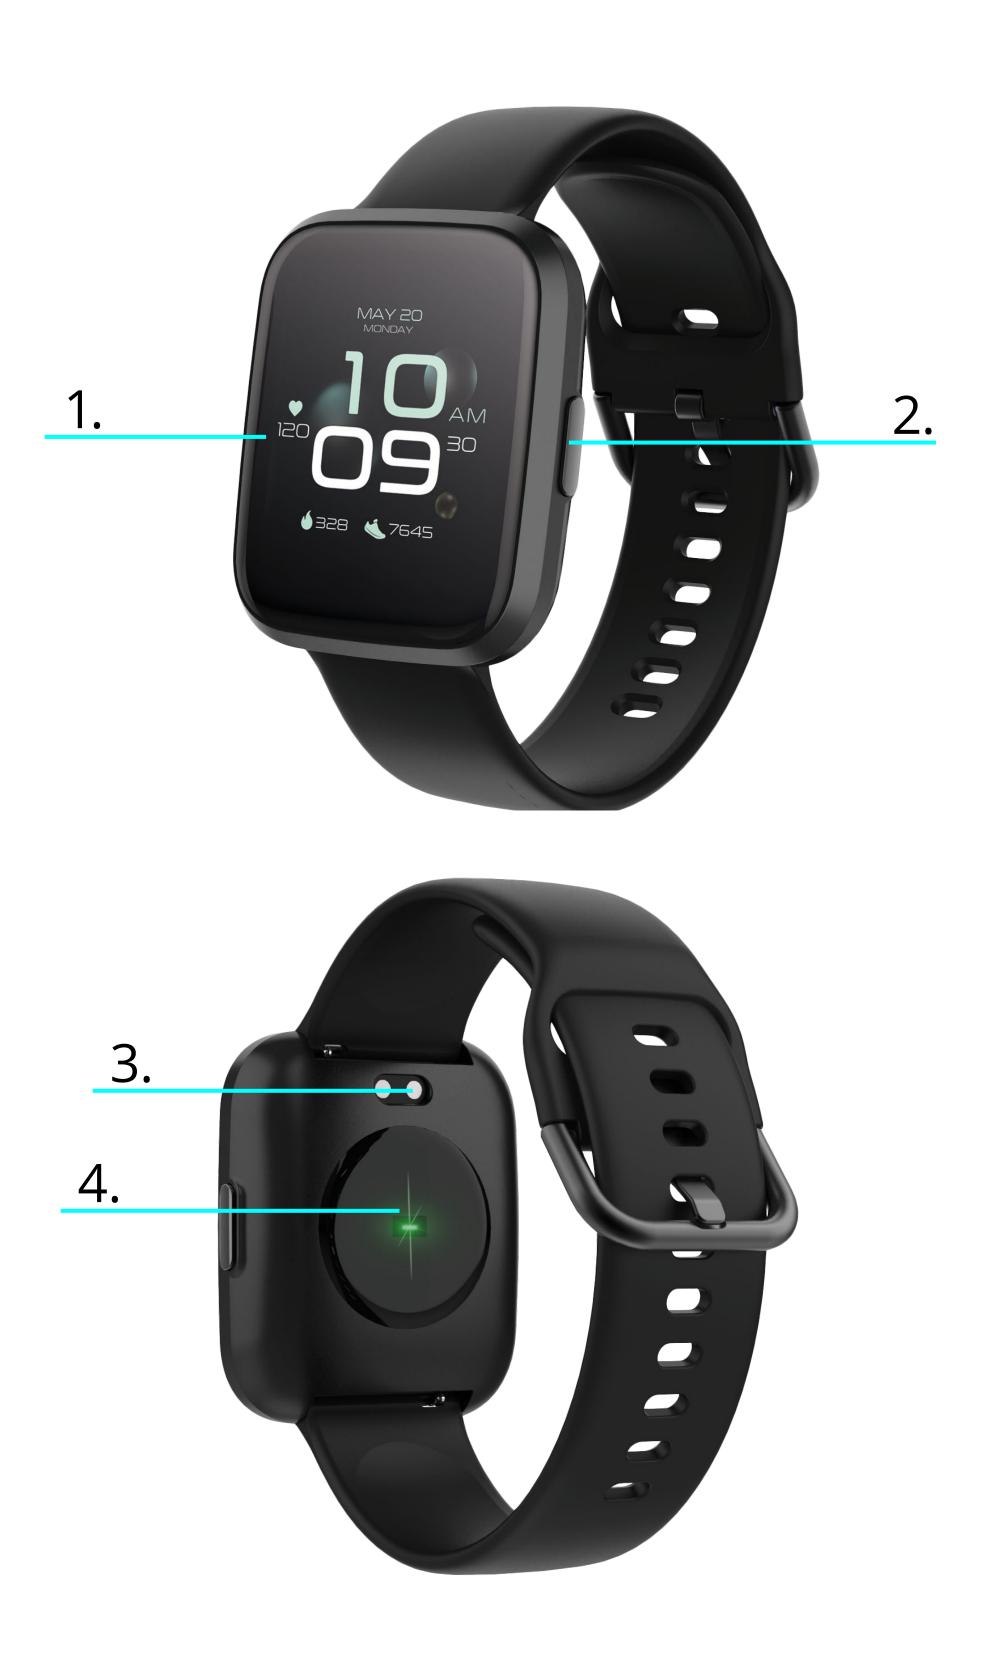

## **Product description**

- 1. Touch interface
- 2. Function button
- 3. Charging plate
- 4. Heart rate sensor

To charge the smart watch, connect the charging clip of the USB cable to the charging plate on the back of the smart watch. If successfully connected, the charging icon appears on the interface.