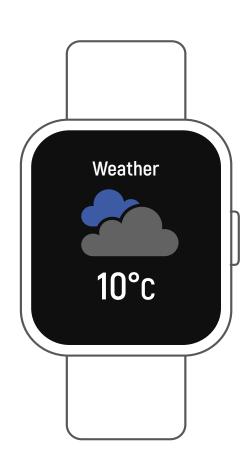

# Weather

If you've connected your smart watch with the "Forever Smart" app via Bluetooth, the smart watch displays the weather forecast.

You can manually set the city or automatically set a city in the "Forever Smart" app.