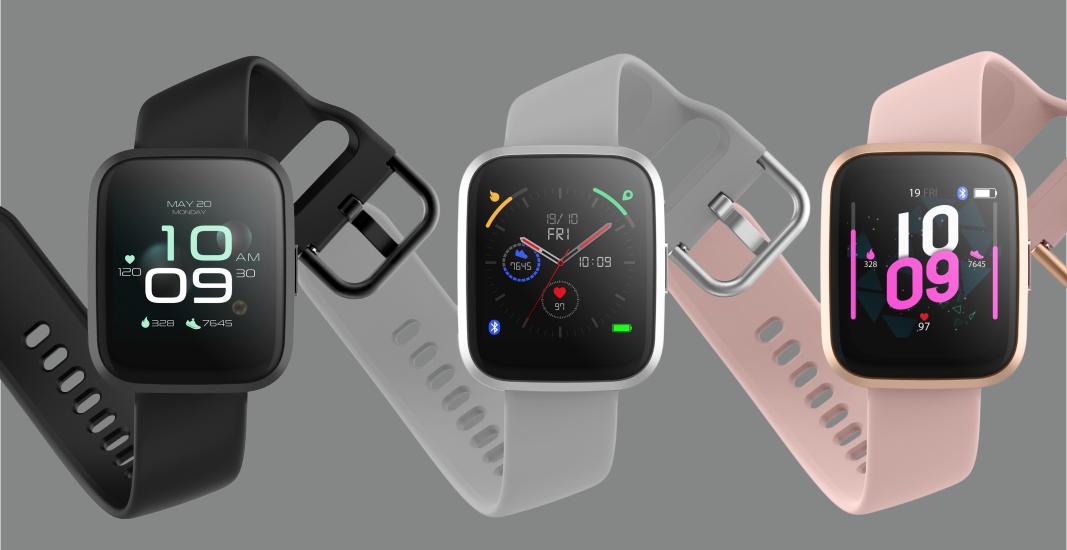

## **Product description**

- 1. Touch interface
- 2. Function button
- 3. Charging plate
- 4. Heart rate sensor

To charge the smart watch, connect the charging clip of the USB cable to the charging plate on the back of the smart watch. If successfully connected, the charging icon appears on the interface.