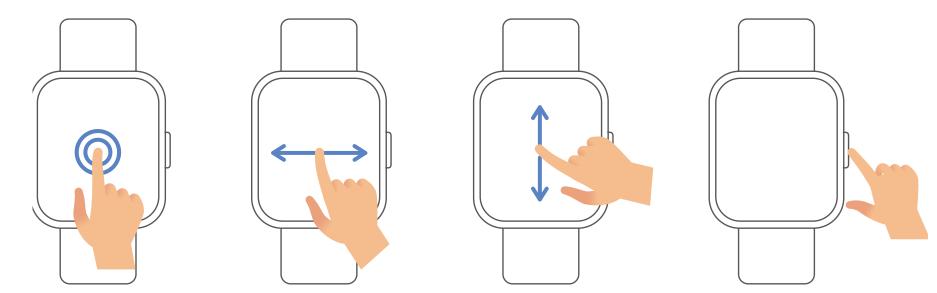

# **Operation introduction**

- You can raise your hand or press the function button to turn on the screen.
- Press and hold the watch face interface, then slide left or right to change the watch face.
- Press and hold the function button to turn on the smart watch when powered off.

RU

SK

EN

DE

How to use

**Turn on:** Press and hold the function button for 3 seconds.

Go to menu: Slide from left to right in the watch face interface.

Select a function: Slide up/ down or right/left in the watch face and then tap the icon.

**Confirm:** Tap the icon.

**Exit the menu:** Slide the interface from left to right.

**Return to the watch face:** Briefly press the function button in any interface.

Check messages: Slide from bottom to top in the watch face interface.

#### When the watch face interface is displayed:

- 1, Go to the menu interfaces:
- Slide from left to right in the watch face interface to enter the menu interfaces.
- Slide up and down to switch the menu interfaces.
- Tap the icon to enter the sub menu. Slide from left to right to return to the previous menu.
- 2. Go to the messages shortcut interface
- » Slide from bottom to top in the watch face interface.
- 3. Go to other shortcuts interface
- » Slide from top to bottom in the watch face interface.