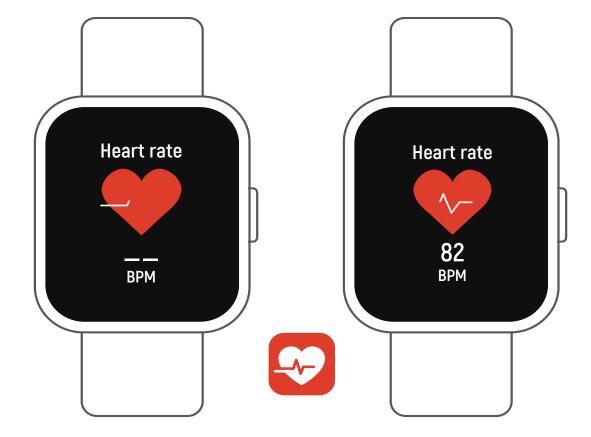

#### Heart rate monitor

Tap icon to monitor your current heart rate. To exit the heart rate monitor, slide the interface to right. If you've connected your smart watch with the "Forever Smart" app via Bluetooth, and turn on "Healthy detection" in advanced settings of the app, you can also check your heart rate data in the app.