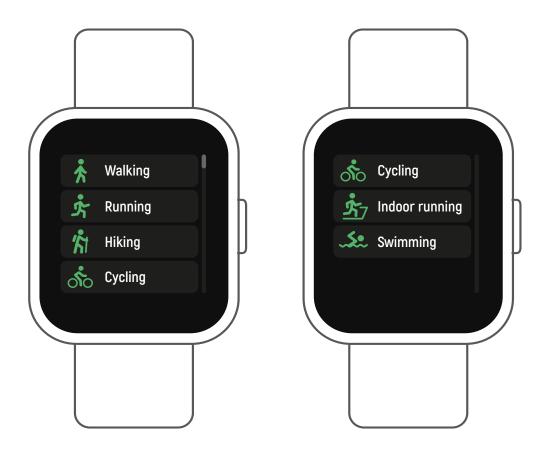

)N

ΡI

BG

CZ

DE

EE

Tap this icon to enter the multi-sport mode. The smart watch has 6 sports modes: walking, running, cycling, indoor run, hiking and swimming. Choose a sport mode you want, and then do sports. The smart watch records your exercise data.