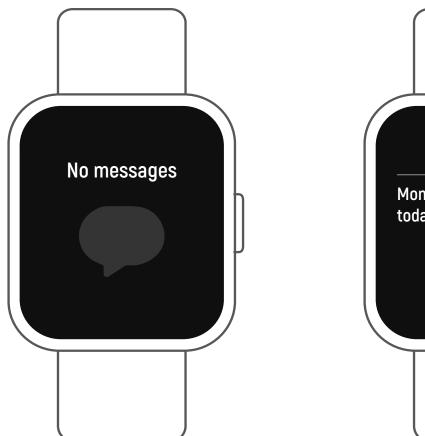

11/

NL

PI

RO

SK

Messages

Slide the watch face from bottom to top, and then you can check your phone calls, SMS, QQ, WeChat, Whatsapp, Facebook and Twitter notifications, etc. The messages will be automatically deleted by tapping the interface.