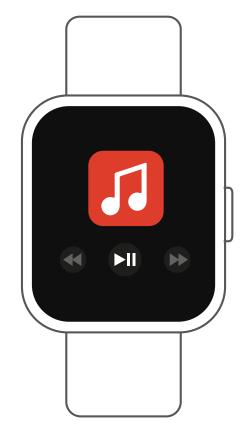

# Music playback control

Tap the music icon to enter the music playback control interface.

You can select the previous/next song, and play/pause music. To exit music playback control, slide the interface from left to right.