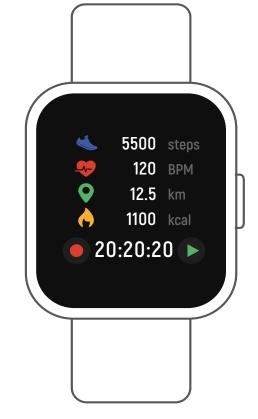

)N

ΡI

BG

CZ

DE

EE

Tap this icon to enter the multi-sport mode. The smart watch has 6 sports modes: walking, running, cycling, indoor run, hiking and swimming. Choose a sport mode you want, and then do sports. The smart watch records your exercise data.

PT

RO

RU

SK

If you want to end the sports, slide the interface to right and tap the " $\sqrt{}$ " icon to finish your sports and save the data. The smart watch displays your exercise data. If you've connected your smart watch with the "Forever Smart" app via Bluetooth, you can also check your exercise data in the app.

Note: Exercise time should be more than 5 mins, distance should be more than 0.1km and calories should be more than 1 Kcal, otherwise, the data cannot be saved.