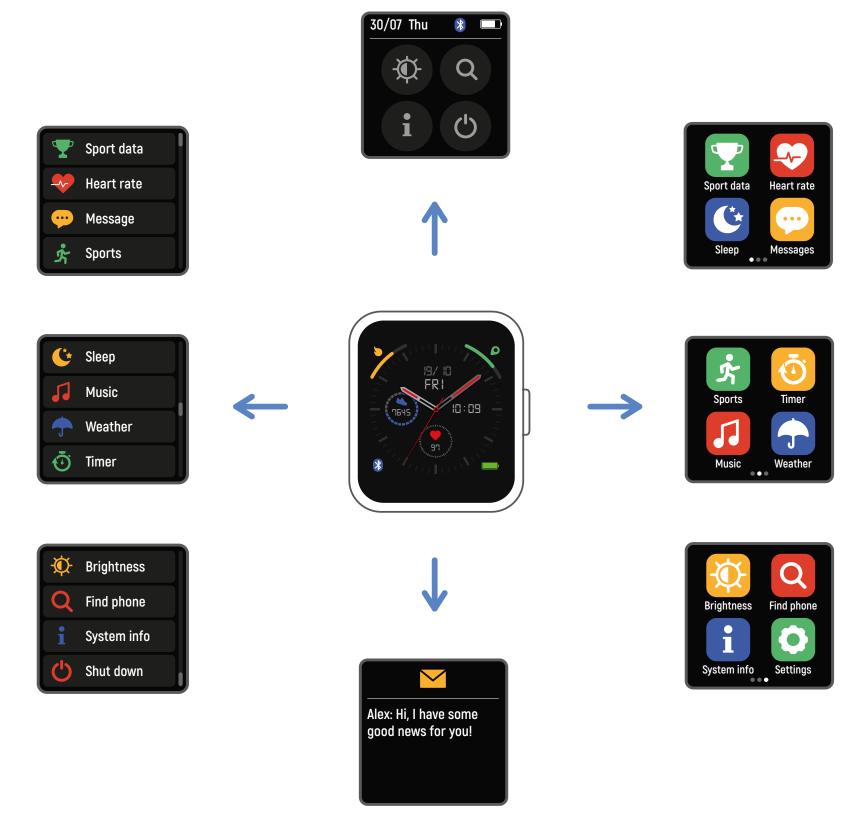

# Menu navigation

After turning on the smart watch, the watch face interface is displayed.

#### When the watch face interface is displayed:

- 1, Go to the menu interfaces:
- Slide from left to right in the watch face interface to enter the menu interfaces.
- Slide up and down to switch the menu interfaces.
- Tap the icon to enter the sub menu. Slide from left to right to return to the previous menu.
- 2. Go to the messages shortcut interface
- » Slide from bottom to top in the watch face interface.
- 3. Go to other shortcuts interface
- » Slide from top to bottom in the watch face interface.

## **Shortcut**

Interface brightness

You can tap the brightness icon to adjust (+/-) the interface brightness.

Find phone

If your smart watch is connected with Forever Smart app, you can find your phone by tapping this icon and yourShut down

You can shut down your smart watch by tapping this icon.

Settings

You can go to settings of your smart watch quickly by tapping this icon.

Raise hand to activate display

You can turn on or off function of raise hand to activate display by tapping this icon.

11/

NL

PI

RO

SK

Messages

Slide the watch face from bottom to top, and then you can check your phone calls, SMS, QQ, WeChat, Whatsapp, Facebook and Twitter notifications, etc. The messages will be automatically deleted by tapping the interface.