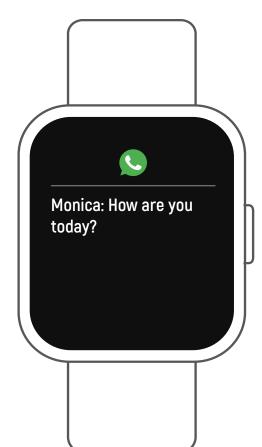

11/

NL

PI

RO

SK

Messages

Slide the watch face from bottom to top, and then you can check your phone calls, SMS, QQ, WeChat, Whatsapp, Facebook and Twitter notifications, etc. The messages will be automatically deleted by tapping the interface.