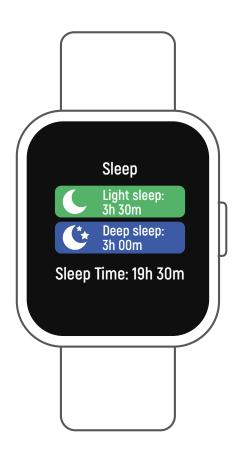

# Sleep monitor

The smart watch automatically monitors your sleep between 9:30 p.m. and 11a.m.

When you get up the next day, the smart watch displays your sleep report about the time of total sleep, light sleep and deep sleep. If you've connected your smart watch with the "Forever Smart" app via Bluetooth, you can also check more detailed sleep report in the app.